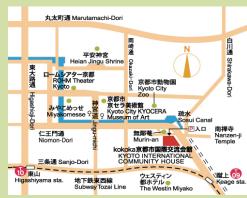

# Event Hall, Kyoto International Community House(kokoka)

2-1 Torii-cho, Awataguchi, Sakyo-ku,

300m from the exit 2 of Keage Station of Kvoto City Subway

(6 minutes on foot)