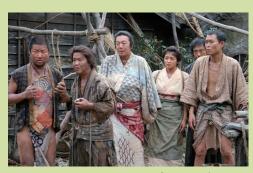

## THE LAST RONIN

Directed by Sugita Shigemichi Planned and Produced by Ikemiya Shoichiro 2010 KADOKAWA 133min Color 35mm

A sequel to the "Chushingura" story that usually ends with the suicides of the forty-seven samurai. Paying special attention to authenticity, the work is notable for its single-camera location shots of weighty length.