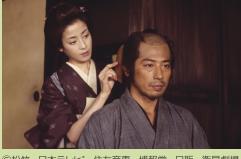

# The Twilight Samurai

Directed by Yamada Yoji Original story by Fujisawa Syuhei 2002 SHOCHIKU 129min Color 35mm

The first full-scale period film directed by master of the Japanese film industry Yamada Yoji (The Tora-san series. The Yellow Handkerchief. A Class to Remember. and other titles).