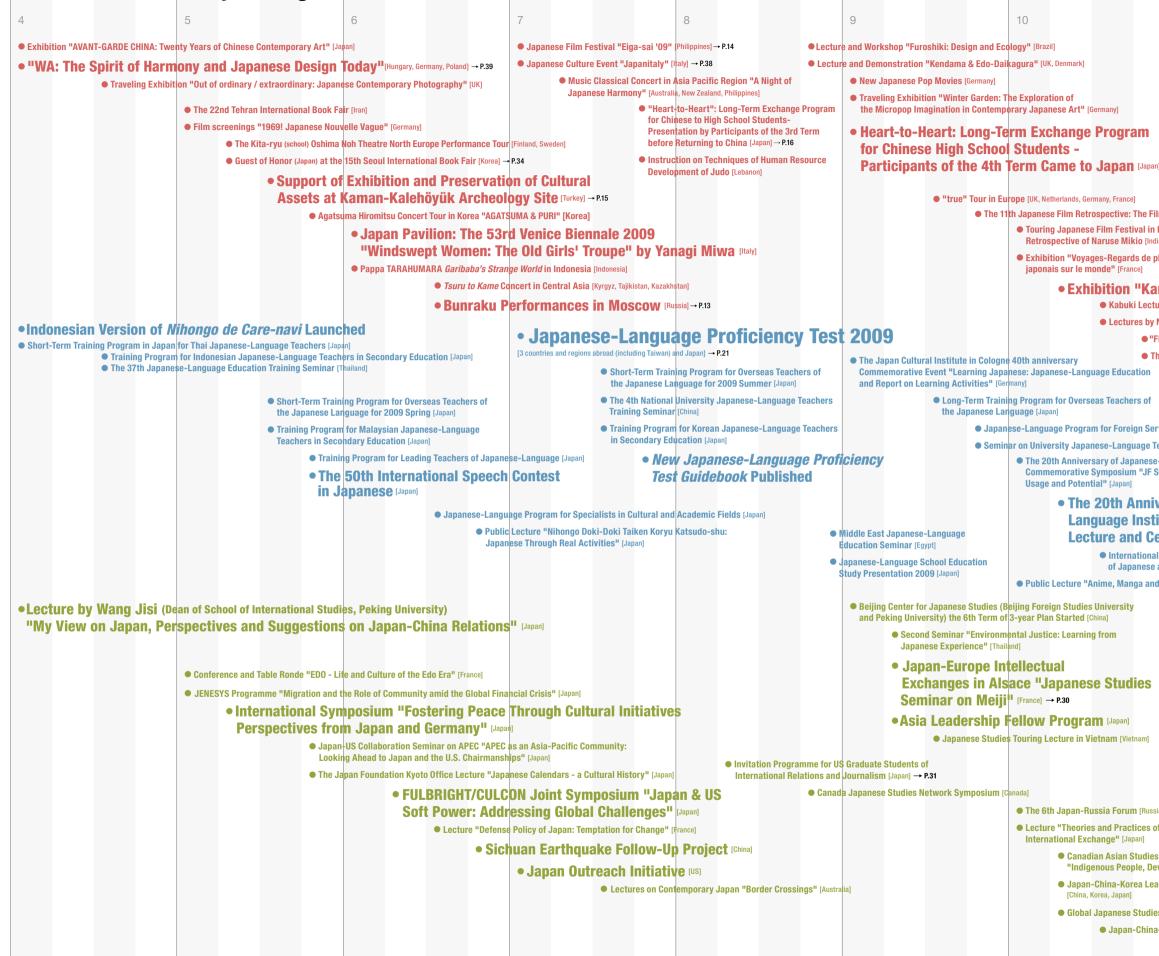

## Calendar of the Major Programs 2009/2010

Presentation Ceremony for the Ja

|                                                                                                                          | 11                                                                                                                               | 12                                                                                                    | 1                                                  |                                            | 2                                                                                                                                                                       |                                                                                                               | 3                                                                                                            |                                                               |                                                                                             |   |
|--------------------------------------------------------------------------------------------------------------------------|----------------------------------------------------------------------------------------------------------------------------------|-------------------------------------------------------------------------------------------------------|----------------------------------------------------|--------------------------------------------|-------------------------------------------------------------------------------------------------------------------------------------------------------------------------|---------------------------------------------------------------------------------------------------------------|--------------------------------------------------------------------------------------------------------------|---------------------------------------------------------------|---------------------------------------------------------------------------------------------|---|
|                                                                                                                          | ● Calligraphy Demonstration [Argentine, Uruguay, Chile] → P.15                                                                   |                                                                                                       |                                                    |                                            | • Sawa Tomoe Live Tour i                                                                                                                                                |                                                                                                               | n Korea - "The                                                                                               | Korea - "The Line" [Korea] → P.13                             |                                                                                             |   |
|                                                                                                                          | • The 5th Asian Museum Curators' Conference 2009 [Singapore, Malaysia]                                                           |                                                                                                       |                                                    |                                            |                                                                                                                                                                         |                                                                                                               | t Tour in Middle East and Africa (Qatar, Mozambique, Angola, Tunisia Iran, Oman)                             |                                                               |                                                                                             |   |
|                                                                                                                          | <ul> <li>Chamber Orchestra of Balkans Concert</li> </ul>                                                                         |                                                                                                       |                                                    | <b>ntemporary</b><br>ure 1996-2006" [Sudar |                                                                                                                                                                         |                                                                                                               |                                                                                                              | on "Sharaku Interpreted by Japan's Contemporary Artists" [US] |                                                                                             |   |
|                                                                                                                          |                                                                                                                                  |                                                                                                       | Ichitaro Wadaiko Pe                                |                                            |                                                                                                                                                                         |                                                                                                               |                                                                                                              | tation Program for Follow-up of Human Resource Development    |                                                                                             |   |
|                                                                                                                          | Lecture and Demonstration                                                                                                        |                                                                                                       | Major Film Studios                                 | in Japan 3:                                | through Digital Ar                                                                                                                                                      | Digital Animation [Japan]                                                                                     |                                                                                                              |                                                               |                                                                                             |   |
| n                                                                                                                        | Pastries" [Italy, Germany Gree                                                                                                   |                                                                                                       | History of TOEI [Fran                              | ance] • WARIKI - Perfc                     |                                                                                                                                                                         | ormance Tour in Eastern Europe [Slovenia, Serbia, Montenegro]                                                 |                                                                                                              |                                                               |                                                                                             |   |
|                                                                                                                          | "JAPAN GOOD DESIGN" Exhi                                                                                                         | bition [Singapore]                                                                                    |                                                    |                                            |                                                                                                                                                                         |                                                                                                               | ● Traveling Exhibition "Japanese Design Today 100" [Malaysia] → P.35                                         |                                                               |                                                                                             |   |
| Japan] → P                                                                                                               |                                                                                                                                  |                                                                                                       |                                                    | n                                          |                                                                                                                                                                         | <ul> <li>Tokyo Perfo</li> </ul>                                                                               | yo Performing Arts Market (TPAM) 2010 [Japan]                                                                |                                                               |                                                                                             |   |
|                                                                                                                          |                                                                                                                                  | ienistan, Uzbekistan, Azerbaija                                                                       | enistan, Uzbekistan, Azerbaijan, Georgia] → P.13   |                                            |                                                                                                                                                                         | The 28th Riyadh In                                                                                            | ternational Book Fai                                                                                         | ir [Saudi Arabia] → P.14                                      |                                                                                             |   |
| o Filmo d                                                                                                                | • J-pop in China 2009 [China<br>f Ichikawa Kon [Russia] • Concert Tour in                                                        | $ a  \rightarrow P 36$                                                                                |                                                    |                                            |                                                                                                                                                                         | ■ Japanese Sake Lecture [Canada] → P.15                                                                       |                                                                                                              |                                                               |                                                                                             |   |
| l in India                                                                                                               |                                                                                                                                  |                                                                                                       |                                                    |                                            | <ul> <li>Invitation Program for Cultural Leaders: Lecture by John Holden (UK)</li> <li>"Values without Borders: 'Cultural Diplomacy' Starts At Home" [Japan]</li> </ul> |                                                                                                               |                                                                                                              |                                                               |                                                                                             |   |
| [India]                                                                                                                  | • WER                                                                                                                            | 2009 "TWIST and SHOUT:                                                                                |                                                    |                                            |                                                                                                                                                                         | The 3rd Japan Foundation Violet                                                                               |                                                                                                              |                                                               |                                                                                             |   |
| de photo                                                                                                                 | e photographes Contemporary Art from Japan"<br>• Castle in the Air - Watanabe Kazumi Trio                                        |                                                                                                       |                                                    |                                            |                                                                                                                                                                         |                                                                                                               |                                                                                                              |                                                               | Author/Translator Award [Korea]                                                             |   |
| Komi                                                                                                                     | Cilence Action Jananas                                                                                                           |                                                                                                       |                                                    |                                            |                                                                                                                                                                         |                                                                                                               |                                                                                                              |                                                               | shi Memorial Asian Writer                                                                   |   |
|                                                                                                                          | SHERCE-ACTION - JAPANES<br>Id Performance "Backstage to Hanamichi"                                                               | e Contemporary Art on Pa                                                                              | <ul> <li>Project of Developin</li> </ul>           | n Teaching Material I                      | llsing Interactive Wh                                                                                                                                                   | itohoard [Australia]                                                                                          |                                                                                                              | Lecture Se                                                    |                                                                                             |   |
|                                                                                                                          | Go on Mazinger Z [Kuwait, Jordan, Egypt] - P.3                                                                                   |                                                                                                       | -                                                  | eachers at High schools Living in Local A  |                                                                                                                                                                         | reas                                                                                                          |                                                                                                              |                                                               |                                                                                             |   |
| • "Flickers: New Media Art From Japan" [Vietnam]                                                                         |                                                                                                                                  |                                                                                                       |                                                    | Members in Thailand                        |                                                                                                                                                                         |                                                                                                               |                                                                                                              |                                                               | ion "Passage to the Future: Art from                                                        |   |
|                                                                                                                          | th Belgrade International Book Fair [Serbia]                                                                                     |                                                                                                       | • Saku                                             | ra Core Proje                              | ct 2009: Adv                                                                                                                                                            | ocacy Webpa                                                                                                   | ge Project [US]                                                                                              | a New Generation                                              | -                                                                                           |   |
| on                                                                                                                       | • The 20th anniversary of Japanese-Lan                                                                                           |                                                                                                       |                                                    |                                            | n Training Program for Overseas Teache<br>ese Language for 2009 Winter [Japan]                                                                                          |                                                                                                               | <ul> <li>Traveling Exhibition "The Spirit of Budo: The History<br/>Japan's Martial Arts" [Turkey]</li> </ul> |                                                               |                                                                                             |   |
| of                                                                                                                       | Australian Japanese Language Speech                                                                                              |                                                                                                       |                                                    | ng Program for Chinese Japanese-Languag    |                                                                                                                                                                         | e Teachers in                                                                                                 | Hosoe Eikoh Photography Exhibition                                                                           |                                                               |                                                                                             |   |
|                                                                                                                          |                                                                                                                                  | Teaching Material Development Project                                                                 | t for Supporting                                   |                                            | ary Education [Japan]                                                                                                                                                   |                                                                                                               |                                                                                                              | "Theater of the M                                             | <b>lemory"</b> [Germany]                                                                    |   |
|                                                                                                                          | Officers and Public Officials [Japan]                                                                                            | Introduction to Japanese-Language E<br>Education in Philippines[Philippines]                          | ducation in Secondary                              |                                            |                                                                                                                                                                         |                                                                                                               | ntral and Eastern Europ                                                                                      | · mc                                                          | 8th Bangkok International                                                                   |   |
| -                                                                                                                        | ers in China [Japan]                                                                                                             | Japanese E-learning V                                                                                 |                                                    |                                            |                                                                                                                                                                         |                                                                                                               |                                                                                                              |                                                               |                                                                                             |   |
|                                                                                                                          | guage Institute, Urawa<br>ard for Japanese-Language Education:                                                                   | • Japanese-Lang                                                                                       |                                                    |                                            |                                                                                                                                                                         | <i>nd Manga</i> La                                                                                            |                                                                                                              |                                                               | Guest of Honor [Thailand]                                                                   |   |
| _                                                                                                                        |                                                                                                                                  | Proficiency Tes                                                                                       |                                                    |                                            |                                                                                                                                                                         | inese-education: Creation Creation Environment in Bi                                                          | ating a Map of Japanes<br>azil [Brazil]                                                                      |                                                               | tion Program for Cultural Leaders:<br>Artists from Vietnam [Japan] → P.15                   |   |
|                                                                                                                          | sary of Japanese-                                                                                                                | wan) and Japan] → P.21                                                                                |                                                    | • Japane                                   | • Japanese-Language Learners Tra                                                                                                                                        |                                                                                                               | g in Japan • Invitation Program for Cultural Lea                                                             |                                                               |                                                                                             |   |
|                                                                                                                          | e, Urawa Commemorative<br>nony [Japan] → P.22                                                                                    | <ul> <li>Japanese-Language Education<br/>Teaching Method Series IV "Teaching</li> </ul>               |                                                    |                                            |                                                                                                                                                                         | e Soo-Hyun Memorial Prog<br>ns to Japan to Young Peop                                                         | ram for Extending<br>le from Korea) [Japan and Ko                                                            |                                                               | guished Singer of Afghanistan,<br>Gulzaman [Japan]                                          |   |
|                                                                                                                          | posium "Cognitive Linguistics Broadens S<br>apanese-Language Education" [China]                                                  |                                                                                                       | se-Language Teaching I<br>ar for Under and Graduat |                                            | Nation                                                                                                                                                                  |                                                                                                               | ge Education Associat<br>-Language Education<br>tics" (Indonesia)                                            | Nation                                                        | al JET Japanese-Language Teaching Method<br>1g (Japan)                                      |   |
| and Jap                                                                                                                  | anese-Language Education" [Japan]                                                                                                |                                                                                                       | e lanar                                            | -Argentina                                 |                                                                                                                                                                         | Ŭ                                                                                                             | ion Experts Meeting [US                                                                                      |                                                               | pan Foundation Nihongo Kyojuho series                                                       |   |
|                                                                                                                          | Public Symposium "Inte                                                                                                           | roultural City and                                                                                    |                                                    | inge Symposi                               | ium                                                                                                                                                                     | • Japan                                                                                                       | ese-Language Educatio                                                                                        | (series o                                                     | of teaching materials) <i>IV Bunpo wo Oshieru</i> (teaching<br>er) <b>Published</b> [Japan] | g |
| Public Symposium "Intercultural City and<br>Multicultural Symbiosis" [Japan]                                             |                                                                                                                                  |                                                                                                       | "Globalization,Cu                                  |                                            |                                                                                                                                                                         |                                                                                                               | ar: Japanese-Languago<br>ng Method Series "Tea                                                               | e                                                             | ng of Japanese-Language Teachers in                                                         |   |
|                                                                                                                          | Japanese Studies Touring Seminar in C     "Japanese Corporate Culture and Crea                                                   | and Japan-Argent                                                                                      |                                                    | tina Exchanges" [Japan] How t              |                                                                                                                                                                         | Speak" [Japan]                                                                                                | Chines                                                                                                       | Chinese Universities Follow-up Seminar [China]                |                                                                                             |   |
|                                                                                                                          |                                                                                                                                  | im Intellectual from South                                                                            |                                                    |                                            | roup of Chinese Rese<br>(International Relations)                                                                                                                       | earchers<br>hip / Beijing group) [Japan                                                                       |                                                                                                              |                                                               | site of <i>Erin's Challenge!</i><br><i>n Speak Japanese.</i> Launched→P.23                  | 3 |
| s                                                                                                                        |                                                                                                                                  |                                                                                                       |                                                    | .29                                        | • Symposium "Cult                                                                                                                                                       |                                                                                                               |                                                                                                              |                                                               | Standard for Japanese-Language                                                              |   |
|                                                                                                                          | • Invitation of a Group of<br>(Oceanography) [Japan]                                                                             | Chinese Researchers and                                                                               | Intellectuals                                      |                                            |                                                                                                                                                                         | pacts of Cultural Proj                                                                                        | ects" [Japan]                                                                                                |                                                               | ation 2010" Released $\rightarrow P.24$                                                     | 5 |
|                                                                                                                          |                                                                                                                                  |                                                                                                       |                                                    |                                            | <ul> <li>NPO Fellowship<br/>Public Symposium</li> </ul>                                                                                                                 | <b>n</b> [Japan]                                                                                              |                                                                                                              |                                                               |                                                                                             |   |
| m]                                                                                                                       | • Obuchi Fellowship the 1<br>• Japan-US Asia M                                                                                   | [ <b>M</b> [Japan]                                                                                    |                                                    |                                            |                                                                                                                                                                         | Japan-Korea Intellectual Exchange Project     "Japan-Korea New Encounter through Social Corporations" [Korea] |                                                                                                              |                                                               |                                                                                             |   |
|                                                                                                                          | <ul> <li>International Symposium "Children for the Future,<br/>Future of the Children" co-organized with the Friedric</li> </ul> |                                                                                                       |                                                    | ich Ebert Oli                              | 61                                                                                                                                                                      |                                                                                                               |                                                                                                              |                                                               | Peacebuilding Initiatives of<br>e Potentials of Culture and Education" [Japan]              |   |
| Locture IWhat is Ispanii (by Elens Calessys) [Bussia]                                                                    |                                                                                                                                  |                                                                                                       | with the Friedr                                    | IGH EDELT STU                              |                                                                                                                                                                         |                                                                                                               | • Japanese American Leadership Delegation Progr                                                              |                                                               |                                                                                             |   |
| Russia]                                                                                                                  | The Makeng, Janap Evolution Commemorative Seminar (Vietnem)                                                                      |                                                                                                       |                                                    |                                            |                                                                                                                                                                         | Public Symposium "Building New Networks: An Era of                                                            |                                                                                                              |                                                               |                                                                                             |   |
| es of                                                                                                                    | "Japanese Studies at Berkeley: Past, Present, and Future" [US]                                                                   |                                                                                                       |                                                    |                                            |                                                                                                                                                                         |                                                                                                               | 'Change' in                                                                                                  | Japanese Am                                                   | nerican-Japan Relations"                                                                    |   |
| dies Association Forum<br>Development, and Climate Change" (Canada)<br>• Kyoto Conference on Culture and the Environment |                                                                                                                                  |                                                                                                       |                                                    |                                            |                                                                                                                                                                         |                                                                                                               |                                                                                                              |                                                               | ion and Islam" [Indonesia]                                                                  |   |
| , Development, and Climate Change" [Canada]<br>Leadership Forum for the Next Generation 2009                             |                                                                                                                                  |                                                                                                       |                                                    |                                            |                                                                                                                                                                         |                                                                                                               |                                                                                                              | se Studies Associatio<br>se Studies Symposiu                  |                                                                                             |   |
|                                                                                                                          |                                                                                                                                  | s Seminar VIII [UK]                                                                                   |                                                    |                                            |                                                                                                                                                                         | • Abe Fellowship Program "Policy Forum"                                                                       |                                                                                                              | gram "Policy Forum" [Japan]                                   |                                                                                             |   |
|                                                                                                                          | Iolars Forum 2009 [Japan] → P.28                                                                                                 | tural Diversity: (Shuichi Ka                                                                          | ito ou penser ladiversite c                        | culturelle)" [France]                      |                                                                                                                                                                         | • Symposium: China-Japan Cultural Comparison Today [China]                                                    |                                                                                                              | ultural Comparison Today [China]                              |                                                                                             |   |
| hina-Kor                                                                                                                 | ea Cultural Exchange Forum [China]                                                                                               | <ul> <li>International Conference "Comics W</li> <li>Lecture Series I: Environm ental Educ</li> </ul> |                                                    |                                            |                                                                                                                                                                         |                                                                                                               |                                                                                                              |                                                               | ational Forum on Telling Live                                                               | • |
| Janan Ec                                                                                                                 |                                                                                                                                  |                                                                                                       |                                                    |                                            |                                                                                                                                                                         |                                                                                                               | oundation Briton                                                                                             |                                                               | m Disasters [Japan]                                                                         |   |
| lapan Foµndation Awards [Japan] → P.8                                                                                    |                                                                                                                                  |                                                                                                       |                                                    |                                            | • Presentation Cere<br>for Global Citizens                                                                                                                              | emony for the Japan F<br>ship [Japan] → P.8                                                                   | oulluation Prizes                                                                                            |                                                               | ese Studies Seminar<br>ire by Professor Shinkai Shoji" [Thailand]                           |   |
|                                                                                                                          |                                                                                                                                  |                                                                                                       |                                                    |                                            |                                                                                                                                                                         |                                                                                                               |                                                                                                              |                                                               |                                                                                             |   |